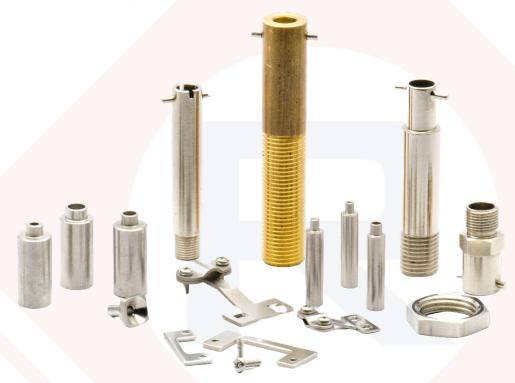

## Pot Seals and Bayonet Fittings Clamps, Brackets and Sheet Metal Parts

### **Pot Seals/Transition Fittings**

- To suit tube and probe diameters 0.75mm [0.03 in.] upwards
- Standard material is 303 stainless steel. Other material options are available.
- Threaded options available

#### **Bayonet Fittings**

- Single and double peg fittings
- Standard materials include 316/L stainless steel, 304/L stainless steel, 303 stainless steel and brass. Other material options are available.
- Plating options available for brass

#### **Crimp Adapters and Compression Fitting Adapters**

- For use with thermocouple jacks and connectors
- Standard materials include 316/L stainless steel and 304/L stainless steel. Other material options are available.

## **Clamps, Brackets and Sheet Metal Parts**

- For use with thermocouple jacks and connectors
- Standard materials include 316/L stainless steel and 304/L stainless steel. Other material options are available.
- Supplied complete assembled and with spare screws